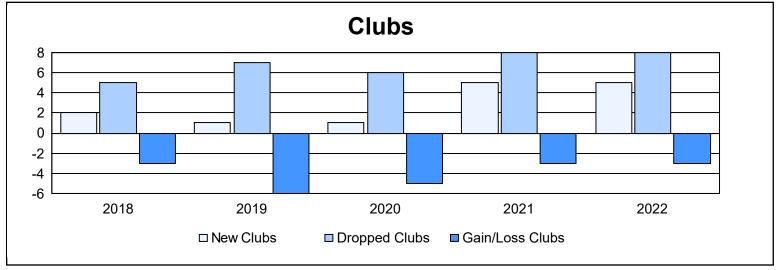

| Year      | New<br>Clubs | Dropped<br>Clubs | Gain/<br>Loss<br>Clubs | New<br>Members | Charter<br>Members | Reinstate<br>Members | Transfer<br>Members | Total<br>Member<br>Added | Total<br>Members<br>Dropped | Gain/<br>Loss<br>Members |
|-----------|--------------|------------------|------------------------|----------------|--------------------|----------------------|---------------------|--------------------------|-----------------------------|--------------------------|
| 2017-2018 | 2            | 5                | -3                     | 410            | 52                 | 25                   | 19                  | 506                      | 704                         | -198                     |
| 2018-2019 | 1            | 7                | -6                     | 383            | 32                 | 16                   | 30                  | 461                      | 659                         | -198                     |
| 2019-2020 | 1            | 6                | -5                     | 355            | 25                 | 20                   | 26                  | 426                      | 573                         | -147                     |
| 2020-2021 | 5            | 8                | -3                     | 440            | 134                | 44                   | 12                  | 630                      | 754                         | -124                     |
| 2021-2022 | 5            | 8                | -3                     | 492            | 120                | 46                   | 18                  | 676                      | 753                         | -77                      |
| Average   | 3            | 7                | -4                     | 416            | 73                 | 30                   | 21                  | 540                      | 689                         | -149                     |